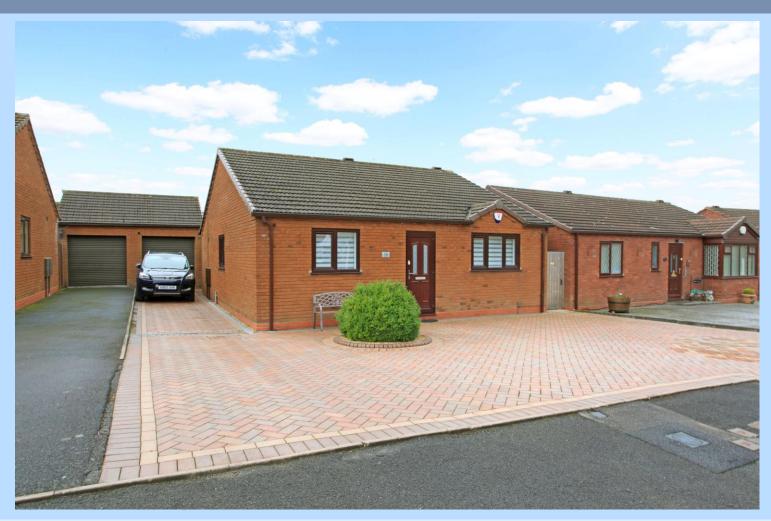

## 16 Stratford Park, Trench, Telford, Shropshire, TF2 7DR

Perfectly presented, Three bedroom Detached Bungalow with en-suite shower room, driveway, garage and enclosed garden Providing approximately 106.7 sq meters (1148.2 sq feet ) of modern wonderful living space

Excellently located within a well-established residential area, positioned within a cul-de-sac and with excellent access to the local main road network. A short distance to local shops, schools and amenities. Comprising: Through hallway, lounge with patio doors opening into the conservatory. Newly fitted modern integrated kitchen/breakfast room, gas central heating, double glazing and solar panels. Primary bedroom with en-suite shower room, two further good sized bedrooms and separate main shower room. Garage, block paviour driveway and frontage,

side gated access leading to low maintenance enclosed rear garden.

Sales 01952 641111

email: harwood@harwoodestates.com

Lettings 01952 505505

www.telfordestateagent.co.uk

Total area: approx. 106.7 sq. metres (1148.2 sq. feet)