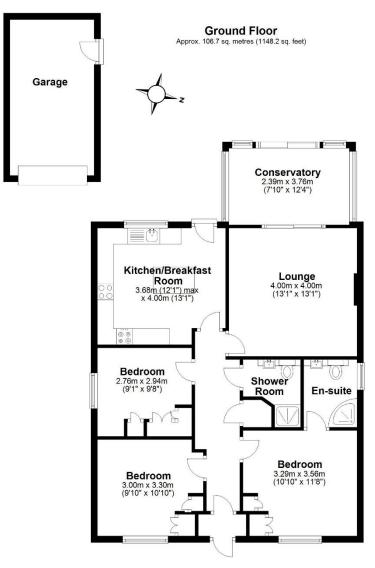

## 16 Stratford Park, Trench, Telford, Shropshire, TF2 7DR

Perfectly presented, Three bedroom Detached Bungalow with en-suite shower room, driveway, garage and enclosed garden Providing approximately 106.7 sq meters (1148.2 sq feet ) of modern wonderful living space

Excellently located within a well-established residential area, positioned within a cul-de-sac and with excellent access to the local main road network. A short distance to local shops, schools and amenities. Comprising: Through hallway, lounge with patio doors opening into the conservatory. Newly fitted modern integrated kitchen/breakfast room, gas central heating, double glazing and solar panels. Primary bedroom with en-suite shower room, two further good sized bedrooms and separate main shower room. Garage, block paviour driveway and frontage,

side gated access leading to low maintenance enclosed rear garden.

Sales 01952 641111

email: harwood@harwoodestates.com

Lettings 01952 505505

www.telfordestateagent.co.uk

Total area: approx. 106.7 sq. metres (1148.2 sq. feet)